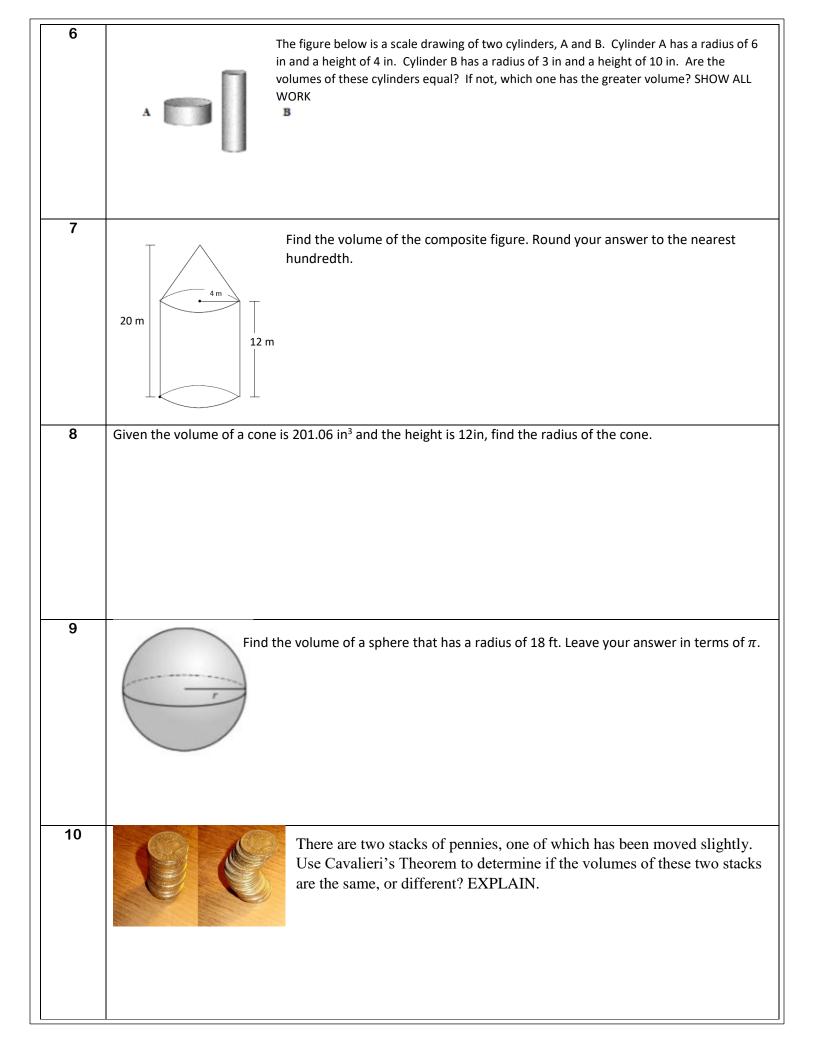

| Find the length of the arc                                                              | . Give the EXACT ans                        | wer.                  |
| 3                               | 315° 7 km     | Find the area of the sector                                                             | . Round to the nea                          | rest hundreth.        |
| 4                               | 6 m           | The bottom of the cylindrical conhemisphere. The total volume conswer in terms of $\pi$ |                                             |                       |
| 5                               | / \           | the area of the sector is 261.8 yo                                                      | ds <sup>2</sup> , find the measure          | of the central angle. |